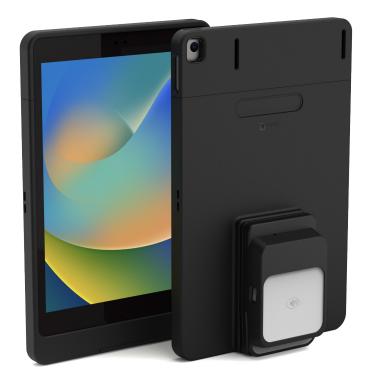

# **VAULT CONNECT SYSTEM CASE**

# FOR iPAD (7TH, 8TH, 9TH GEN) & STRIPE M2

The Connect System, VAULT Connect Case, empowers mobile workflows with it's lightweight design, allowing users to accept payments on the go. Combined with our comprehensive range of peripherals including, multi-bay charging solutions, stands, and hand grips, the Connect Case transforms into an all-in-one, versatile tool for multiple applications.

#### **Accept Payment**

Integrate 3rd party payment devices to accept payment on the go.

\*Payment enabled device and iPad sold separately