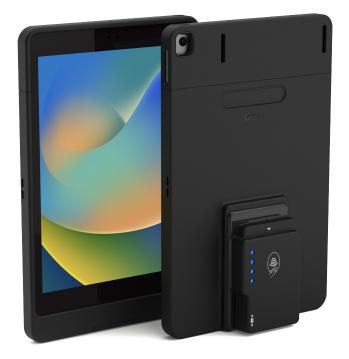

# VAULT CONNECT SYSTEM CASE

# FOR iPAD (7TH, 8TH, 9TH GEN) & ID TECH VP3300 BT

The Connect System, VAULT Connect Case, empowers mobile workflows with it's lightweight design, allowing users to accept payments on the go. Combined with our comprehensive range of peripherals including, multi-bay charging solutions, stands, and hand grips, the Connect Case transforms into an all-in-one, versatile tool for multiple applications.

#### **Accept Payment**

Integrate 3rd party payment devices to accept payment on the go.