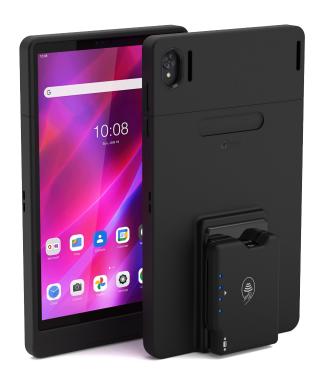

# **VAULT CONNECT SYSTEM CASE**

# FOR LENOVO TAB K10 & BBPOS CHIPPER 3X BT

The Connect System, VAULT Connect Case, empowers mobile workflows with it's lightweight design, allowing users to accept payments on the go. Combined with our comprehensive range of peripherals including, multi-bay charging solutions, stands, and hand grips, the Connect Case transforms into an all-in-one, versatile tool for multiple applications.

#### **Accept Payment**

Integrate 3rd party payment devices to accept payment on the go.