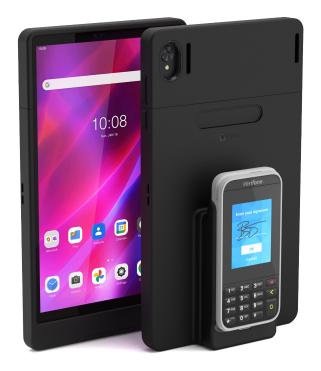

## FOR LENOVO TAB K10 & VERIFONE E285

The Connect System, VAULT Connect Case, empowers mobile workflows with it's lightweight design, allowing users to accept payments on the go. Combined with our comprehensive range of peripherals including, multi-bay charging solutions, stands, and hand grips, the Connect Case transforms into an all-in-one, versatile tool for multiple applications.

#### **Accept Payment**

Integrate 3rd party payment devices to accept payment on the go.

#### \*Payment enabled device and tablet sold separately