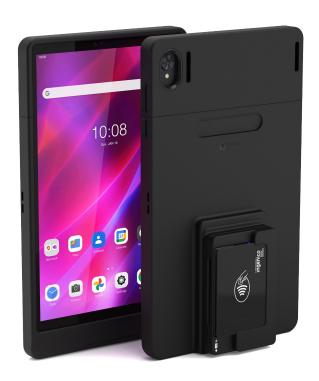

# FOR LENOVO TAB K10 & INGENICO MOBY 5500

The Connect System, VAULT Connect Case, empowers mobile workflows with it's lightweight design, allowing users to accept payments on the go. Combined with our comprehensive range of peripherals including, multi-bay charging solutions, stands, and hand grips, the Connect Case transforms into an all-in-one, versatile tool for multiple applications.

#### **Accept Payment**

Integrate 3rd party payment devices to accept payment on the go.