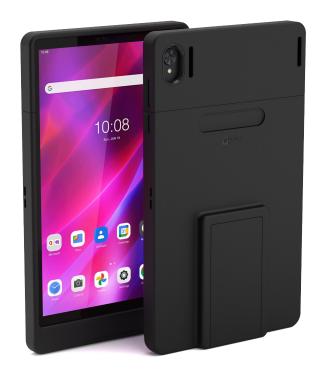

# **VAULT CONNECT SYSTEM CASE**

## **FOR LENOVO TAB K10**

The Connect System, VAULT Connect Case, empowers mobile workflows with it's lightweight design, allowing users to accept payments on the go. Combined with our comprehensive range of peripherals including, multi-bay charging solutions, stands, and hand grips, the Connect Case transforms into an all-in-one, versatile tool for multiple applications.

### **Extended Battery**

The built-in battery extends the life of the tablet by 30%, eliminating downtime and excess charging cables from your workflow.

#### **Accept Payment**

Integrate 3rd party payment devices to accept payment on the go.

#### **Drop Protection**

Drops happen. VAULT Connect Cases are TechShell Rugged certified, and drop tested up to 6 foot.