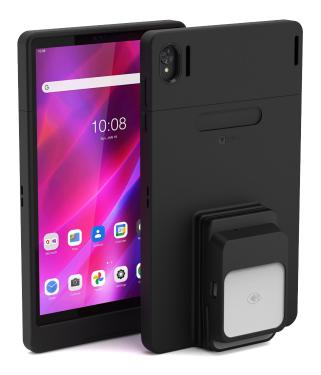

# **VAULT CONNECT SYSTEM CASE**

## FOR LENOVO TAB K10 & STRIPE M2

The Connect System, VAULT Connect Case, empowers mobile workflows with it's lightweight design, allowing users to accept payments on the go. Combined with our comprehensive range of peripherals including, multi-bay charging solutions, stands, and hand grips, the Connect Case transforms into an all-in-one, versatile tool for multiple applications.

#### **Accept Payment**

Integrate 3rd party payment devices to accept payment on the go.

#### **SPECIFICATIONS**

| SKU                 | CNX2-LK10-SM2-B        |
|---------------------|------------------------|
| Dimensions (WXHXD)  | 6.28" x 10.65" x 2.16" |
| Weight              | 0.84 lbs               |
| Compatibility       | Lenovo Tab K10         |
| Card Reader Support | Stripe M2              |
| Warranty            | 1 year                 |