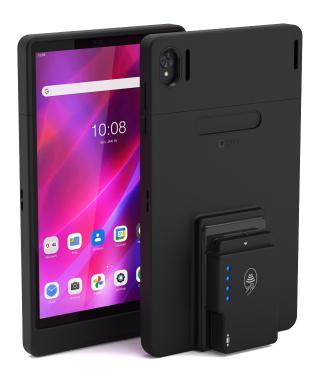

# **VAULT CONNECT SYSTEM CASE**

# FOR LENOVO TAB K10 & ID TECH VP3300 BT

The Connect System, VAULT Connect Case, empowers mobile workflows with it's lightweight design, allowing users to accept payments on the go. Combined with our comprehensive range of peripherals including, multi-bay charging solutions, stands, and hand grips, the Connect Case transforms into an all-in-one, versatile tool for multiple applications.

#### **Accept Payment**

Integrate 3rd party payment devices to accept payment on the go.