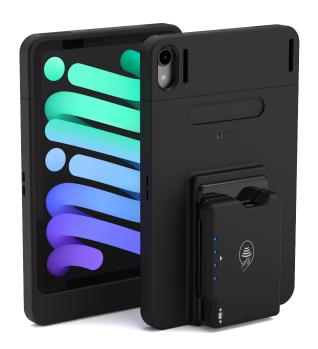

# **VAULT CONNECT SYSTEM CASE**

## FOR iPAD MINI (6TH GEN) & BBPOS CHIPPER 3X BT

The Connect System, VAULT Connect Case, empowers mobile workflows with it's lightweight design, allowing users to accept payments on the go. Combined with our comprehensive range of peripherals including, multi-bay charging solutions, stands, and hand grips, the Connect Case transforms into an all-in-one, versatile tool for multiple applications.

### **Extended Battery**

The built-in battery extends the life of the iPad by 30%, eliminating downtime and excess charging cables from your workflow.

#### **Accept Payment**

Integrate 3rd party payment devices to accept payment on the go.