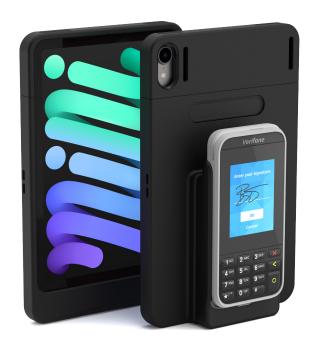

# **VAULT CONNECT SYSTEM CASE**

## FOR iPAD MINI (6TH GEN) & VERIFONE E285

The Connect System, VAULT Connect Case, empowers mobile workflows with it's lightweight design, allowing users to accept payments on the go. Combined with our comprehensive range of peripherals including, multi-bay charging solutions, stands, and hand grips, the Connect Case transforms into an all-in-one, versatile tool for multiple applications.

#### **Accept Payment**

Integrate 3rd party payment devices to accept payment on the go.

#### **SPECIFICATIONS**

| SKU                 | CNX2-MINI-E285-B      |
|---------------------|-----------------------|
| Dimensions (WXHXD)  | 5.53" x 8.71" x 1.65" |
| Weight              | 0.66 lbs              |
| Compatibility       | iPad mini (6th gen)   |
| Card Reader Support | Verifone e285         |
| Warranty            | 1 year                |
|                     |                       |