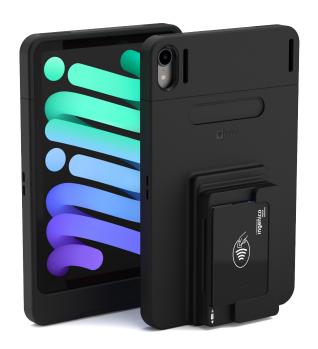

# **VAULT CONNECT SYSTEM CASE**

## FOR iPAD MINI (6TH GEN) & INGENICO MOBY 5500

The Connect System, VAULT Connect Case, empowers mobile workflows with it's lightweight design, allowing users to accept payments on the go. Combined with our comprehensive range of peripherals including, multi-bay charging solutions, stands, and hand grips, the Connect Case transforms into an all-in-one, versatile tool for multiple applications.

#### **Accept Payment**

Integrate 3rd party payment devices to accept payment on the go.