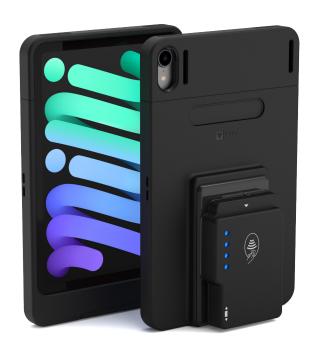

# **VAULT CONNECT SYSTEM CASE**

## FOR iPAD MINI (6TH GEN) & ID TECH VP3300 BT

The Connect System, VAULT Connect Case, empowers mobile workflows with it's lightweight design, allowing users to accept payments on the go. Combined with our comprehensive range of peripherals including, multi-bay charging solutions, stands, and hand grips, the Connect Case transforms into an all-in-one, versatile tool for multiple applications.

### **Extended Battery**

The built-in battery extends the life of the iPad by 30%, eliminating downtime and excess charging cables from your workflow.

#### **Accept Payment**

Integrate 3rd party payment devices to accept payment on the go.