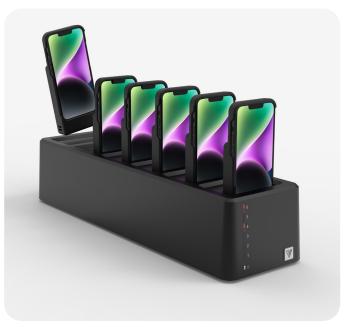

# VAULT CONNECT SYSTEM MULTI-PHONE CHARGING STATION

Let's face it - technology that is constantly needing a charge is a hassle to every business. We have built a platform that takes all supported iPads, tablets, and peripherals and provides a simple power management source that keeps devices online all day.

### **Unified Charging**

Charge all devices through a single exterior port regardless of the specific configuration.

### **Drop-in Design**

Simply find an open bay and place the Connect Case in to begin charging. The built-in 200W power supply will immediately begin pumping power to the device.