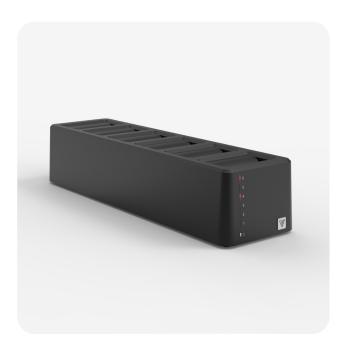

# VAULT CONNECT SYSTEM MULTI-PHONE CHARGING STATION

Let's face it - technology that is constantly needing a charge is a hassle to every business. We have built a platform that takes all supported iPads, tablets, and peripherals and provides a simple power management source that keeps devices online all day.

### **LED Power Status**

Each bay within the charging Station comes with its own dedicated LED power status indicator.

### **Drop-in Design**

Simply find an open bay and place the Connect Case in to begin charging. The built-in 200W power supply will immediately begin pumping power to the device.

# SPECIFICATIONS

| SKU                | CNX2-MPCS-B           |
|--------------------|-----------------------|
| Dimensions (WXHXD) | 16.25 × 5.5 × 3.36 in |
| Weight             | 4.00 lbs              |