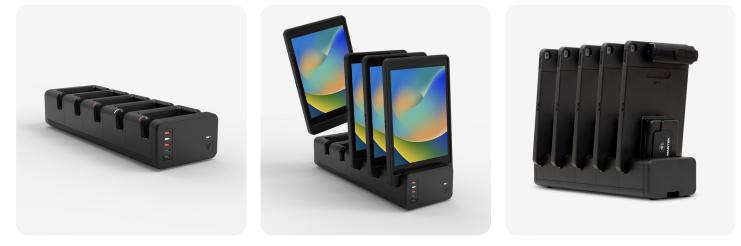

### **Unified Charging**

Charge all devices through a single exterior port regardless of the specific configuration.

#### **LED Power Status**

Each bay within the charging Station comes with its own dedicated LED power status indicator.

#### **Drop-in Design**

Simply find an open bay and place the Connect Case in to begin charging. The built-in 200W power supply will immediately begin pumping power to the device.