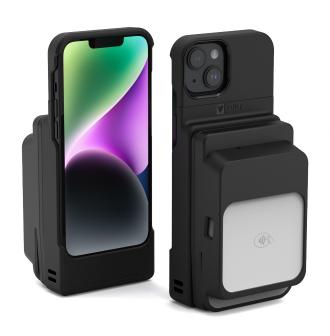

# **VAULT CONNECT SYSTEM CASE**

# **FOR iPHONE 12, 13, 14 & STRIPE M2**

The Connect System, VAULT Connect Case, empowers mobile workflows with it's lightweight design, allowing users to accept payments on the go. Combined with our comprehensive range of peripherals including, multi-bay charging solutions, stands, and hand grips, the Connect Case transforms into an all-in-one, versatile tool for multiple applications.

#### **Accept Payment**

Integrate 3rd party payment devices to accept payment on the go.