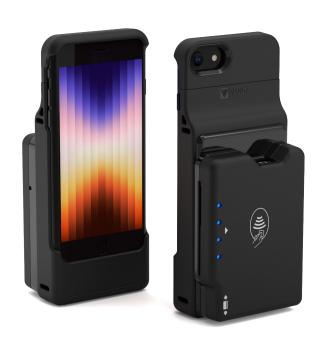

# **VAULT CONNECT SYSTEM CASE**

## FOR iPHONE SE (2ND & 3RD GEN) & BBPOS CHIPPER 3X BT

The Connect System, VAULT Connect Case, empowers mobile workflows with it's lightweight design, allowing users to accept payments on the go. Combined with our comprehensive range of peripherals including, multi-bay charging solutions, stands, and hand grips, the Connect Case transforms into an all-in-one, versatile tool for multiple applications.

#### **Accept Payment**

Integrate 3rd party payment devices to accept payment on the go.