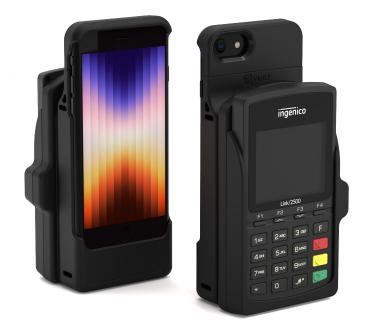

# **VAULT CONNECT SYSTEM CASE**

# FOR iPHONE SE (2ND & 3RD GEN) & INGENICO LINK 2500

The Connect System, VAULT Connect Case, empowers mobile workflows with it's lightweight design, allowing users to accept payments on the go. Combined with our comprehensive range of peripherals including, multi-bay charging solutions, stands, and hand grips, the Connect Case transforms into an all-in-one, versatile tool for multiple applications.