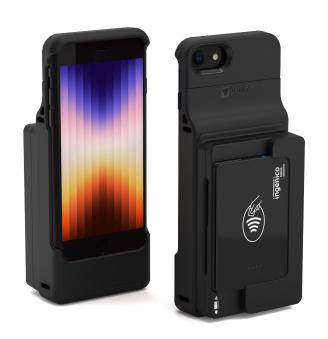

# **VAULT CONNECT SYSTEM CASE**

## FOR iPHONE SE (2ND & 3RD GEN) & INGENICO MOBY 5500

The Connect System, VAULT Connect Case, empowers mobile workflows with it's lightweight design, allowing users to accept payments on the go. Combined with our comprehensive range of peripherals including, multi-bay charging solutions, stands, and hand grips, the Connect Case transforms into an all-in-one, versatile tool for multiple applications.

#### **Accept Payment**

Integrate 3rd party payment devices to accept payment on the go.

#### **SPECIFICATIONS**

| SKU                 | CNX2-PHSE-M55-B             |
|---------------------|-----------------------------|
| Dimensions (WXHXD)  | 2.77" x 6.43" x 1.76"       |
| Weight              | 0.31 lbs                    |
| Compatibility       | iPhone SE (2nd and 3rd gen) |
| Card Reader Support | Ingenico Moby 5500          |
| Warranty            | 1 year                      |