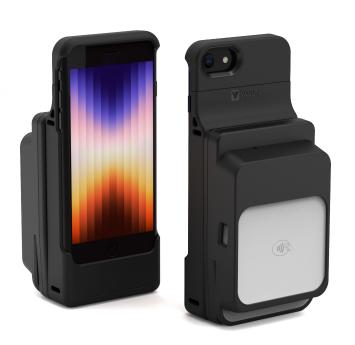

# **VAULT CONNECT SYSTEM CASE**

# FOR iPHONE SE (2ND & 3RD GEN) & STRIPE M2

The Connect System, VAULT Connect Case, empowers mobile workflows with it's lightweight design, allowing users to accept payments on the go. Combined with our comprehensive range of peripherals including, multi-bay charging solutions, stands, and hand grips, the Connect Case transforms into an all-in-one, versatile tool for multiple applications.

#### **Accept Payment**

Integrate 3rd party payment devices to accept payment on the go.