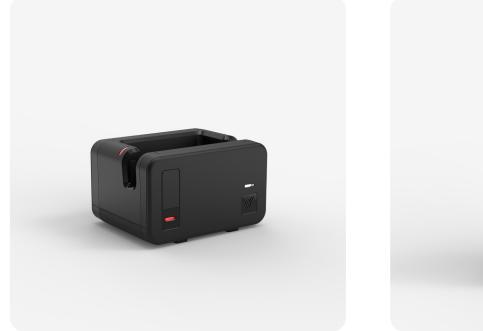

# VAULT CONNECT SYSTEM SINGLE-TABLET CHARGING STATION

Let's face it - technology that is constantly needing a charge is a hassle to every business. We have built a platform that takes all supported iPads, tablets, and peripherals and provides a simple power management source that keeps devices online all day.

#### **Cable Free**

Charge all devices through a single exterior port regardless of the specific configuration.

#### **LED Power Status**

Each bay within the charging Station comes with its own dedicated LED power status indicator.

#### **Drop-in Design**

Simply find an open bay and place the Connect Case in to begin charging. The built-in 200W power supply will immediately begin pumping power to the device.

## **SPECIFICATIONS**

| SKU                | CNX2-STCS-B           |
|--------------------|-----------------------|
| Dimensions (WXHXD) | 4.25" x 5.50" x 3.36" |
| Weight             | 2.51 lbs              |