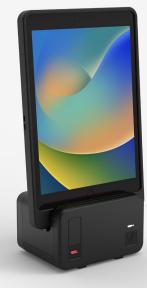

# VAULT CONNECT SYSTEM SINGLE-TABLET CHARGING STATION

Let's face it - technology that is constantly needing a charge is a hassle to every business. We have built a platform that takes all supported iPads, tablets, and peripherals and provides a simple power management source that keeps devices online all day.

#### **Cable Free**

Charge all devices through a single exterior port regardless of the specific configuration.

#### **LED Power Status**

Each bay within the charging Station comes with its own dedicated LED power status indicator.

#### **Drop-in Design**

Simply find an open bay and place the Connect Case in to begin charging. The built-in 200W power supply will immediately begin pumping power to the device.