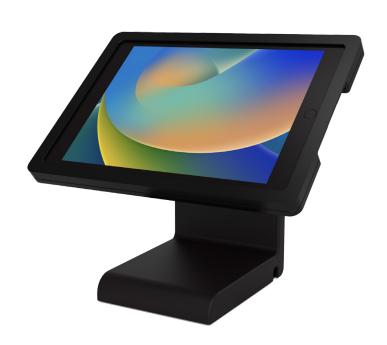

# **VAULT PRO CASE AND STABILITY BASE**

## **FOR iPAD**

Experience the seamless functionality and robust protection of the VAULT Pro Case and Stability Base. Designed with convenience in mind, this fixed stand offers effortless setup enabling you to accept payments with ease.

#### **Maximum Device Protection**

VAULT Pro is built to last. Its rugged design ensures maximum protection for your device, offering peace of mind in any situation.