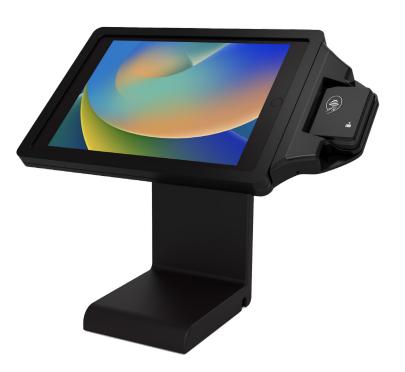

# **VAULT PRO CASE AND STABILITY TALL BASE**

## FOR iPAD & BBPOS CHIPPER 3X BT

Experience the seamless functionality and robust protection of the VAULT Pro Case and Stability Tall Base. Designed with convenience in mind, this fixed stand offers effortless setup enabling you to accept payments with ease.

#### **SPECIFICATIONS**

| SKU                 | PROKIT-IP11-TBASE-C3X-B                                                                        |
|---------------------|------------------------------------------------------------------------------------------------|
| Dimensions          | 13.11" × 6.23" × 11.48"                                                                        |
| Weight              | 5.96 lbs                                                                                       |
| Compatibility       | iPad (7th, 8th, 9th gen)<br>iPad Air (4th, 5th gen)<br>iPad Pro 11-in (1st, 2nd, 3rd, 4th gen) |
| Card Reader Support | BBPOS Chipper 3X BT                                                                            |
| Included in Kit     | VAULT Pro Case<br>VAULT Pro Reader Bracket<br>Stability Tall Base                              |