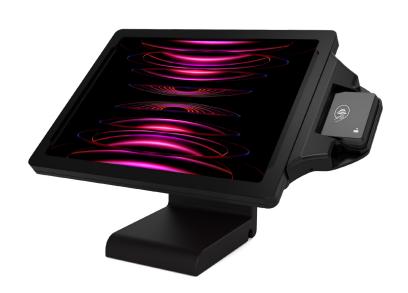

# **VAULT PRO CASE AND STABILITY BASE**

## FOR iPAD PRO 12.9-IN. (3RD, 4TH, 5TH, 6TH GEN) & BBPOS CHIPPER 3X BT

Experience the seamless functionality and robust protection of the VAULT Pro Case and Stability Base. Designed with convenience in mind, this fixed stand offers effortless setup enabling you to accept payments with ease.

#### **SPECIFICATIONS**

| SKU                 | PROKIT-IP12-BASE-C3X-B                                       |
|---------------------|--------------------------------------------------------------|
| Dimensions          | 14.29" x 7.46" x 9.77"                                       |
| Weight              | 6.26 lbs                                                     |
| Compatibility       | iPad Pro 12.9-in (3rd, 4th, 5th, 6th gen                     |
| Card Reader Support | BBPOS Chipper 3X BT                                          |
| Included in Kit     | VAULT Pro Case<br>VAULT Pro Reader Bracket<br>Stability Base |
|                     |                                                              |