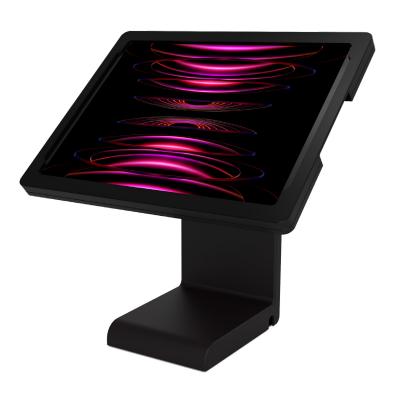

# **VAULT PRO CASE AND STABILITY TALL BASE**

# **FOR iPAD PRO 12.9-IN. (3RD, 4TH, 5TH, 6TH GEN)**

Experience the seamless functionality and robust protection of the VAULT Pro Case and Stability Tall Base. Designed with convenience in mind, this fixed stand offers effortless setup enabling you to accept payments with ease.

### **Maximum Device Protection**

VAULT Pro is built to last. Its rugged design ensures maximum protection for your device, offering peace of mind in any situation.