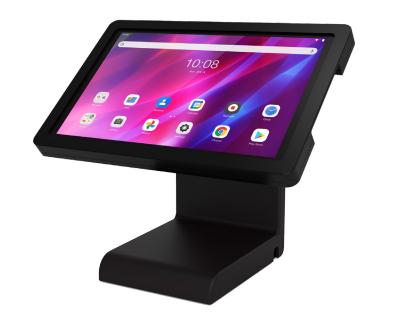

# VAULT PRO CASE AND STABILITY BASE

# LENOVO TAB K10

Experience the seamless functionality and robust protection of the VAULT Pro Case and Stability Base. Designed with convenience in mind, this fixed stand offers effortless setup enabling you to accept payments with ease.

#### **Maximum Device Protection**

VAULT Pro is built to last. Its rugged design ensures maximum protection for your device, offering peace of mind in any situation.