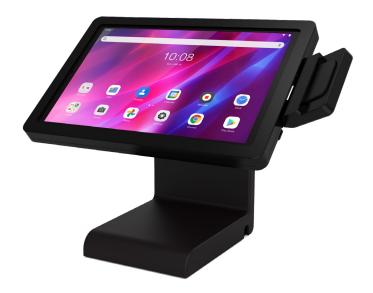

# VAULT PRO CASE AND STABILITY BASE

### LENOVO TAB K10 & ID TECH UNIMAG II

Experience the seamless functionality and robust protection of the VAULT Pro Case and Stability Base. Designed with convenience in mind, this fixed stand offers effortless setup enabling you to accept payments with ease.

#### **SPECIFICATIONS**

| SKU                 | PROKIT-LK10-BASE-ID6-B                                       |
|---------------------|--------------------------------------------------------------|
| Dimensions          | 12.30" x 6.00" x 8.96"                                       |
| Weight              | 5.00 lbs                                                     |
| Compatibility       | Lenovo Tab K10                                               |
| Card Reader Support | ID Tech Unimag II                                            |
| Included in Kit     | VAULT Pro Case<br>VAULT Pro Reader Bracket<br>Stability Base |