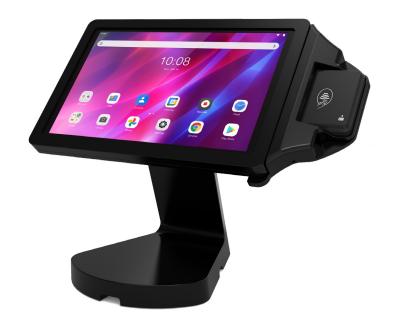

# VAULT PRO CASE AND STABILITY FLIP G3 BASE

# LENOVO TAB K10 & BBPOS CHIPPER 3X BT

Experience the seamless functionality and robust protection of the VAULT Pro Case and Stability Flip G3 Base. Designed with convenience in mind, this fixed stand offers effortless setup enabling you to accept payments with ease.

# SPECIFICATIONS

| SKU                 | PROKIT-LK10-FLIPG3-C3X-B                                             |
|---------------------|----------------------------------------------------------------------|
| Dimensions          | 12.88" × 7.31" × 10.06"                                              |
| Weight              | 6.47 lbs                                                             |
| Compatibility       | Lenovo Tab K10                                                       |
| Card Reader Support | BBPOS Chipper 3X BT                                                  |
| Included in Kit     | VAULT Pro Case<br>VAULT Pro Reader Bracket<br>Stability Flip G3 Base |