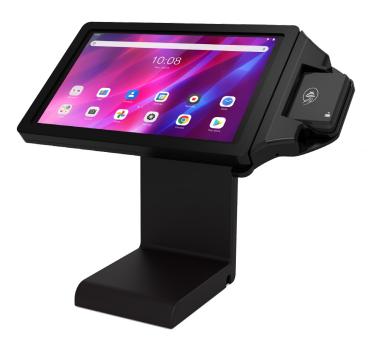

# **VAULT PRO CASE AND STABILITY TALL BASE**

## LENOVO TAB K10 & BBPOS CHIPPER 3X BT

Experience the seamless functionality and robust protection of the VAULT Pro Case and Stability Tall Base. Designed with convenience in mind, this fixed stand offers effortless setup enabling you to accept payments with ease.

### **Maximum Device Protection**

VAULT Pro is built to last. Its rugged design ensures maximum protection for your device, offering peace of mind in any situation.

## **SPECIFICATIONS**

| SKU                 | PROKIT-LK10-TBASE-C3X-B                                           |
|---------------------|-------------------------------------------------------------------|
| Dimensions          | 12.88" x 6.00" x 11.26"                                           |
| Weight              | 5.76 lbs                                                          |
| Compatibility       | Lenovo Tab K10                                                    |
| Card Reader Support | BBPOS Chipper 3X BT                                               |
| Included in Kit     | VAULT Pro Case<br>VAULT Pro Reader Bracket<br>Stability Tall Base |