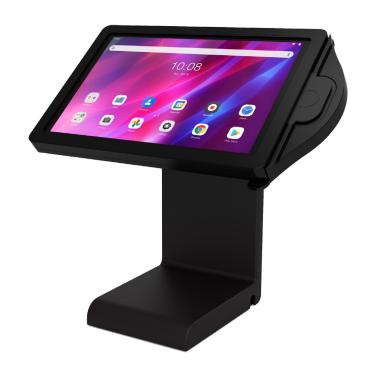

# VAULT PRO CASE AND STABILITY TALL BASE

# LENOVO TAB K10 & MAGTEK iDYNAMO 5

Experience the seamless functionality and robust protection of the VAULT Pro Case and Stability Tall Base. Designed with convenience in mind, this fixed stand offers effortless setup enabling you to accept payments with ease.

#### **Maximum Device Protection**

VAULT Pro is built to last. Its rugged design ensures maximum protection for your device, offering peace of mind in any situation.