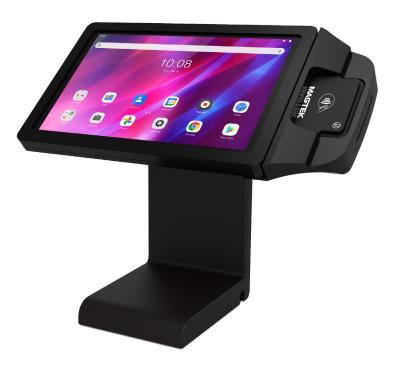

# **VAULT PRO CASE AND STABILITY TALL BASE**

# LENOVO TAB K10 & MAGTEK iDYNAMO 6

Experience the seamless functionality and robust protection of the VAULT Pro Case and Stability Tall Base. Designed with convenience in mind, this fixed stand offers effortless setup enabling you to accept payments with ease.

#### **Maximum Device Protection**

VAULT Pro is built to last. Its rugged design ensures maximum protection for your device, offering peace of mind in any situation.