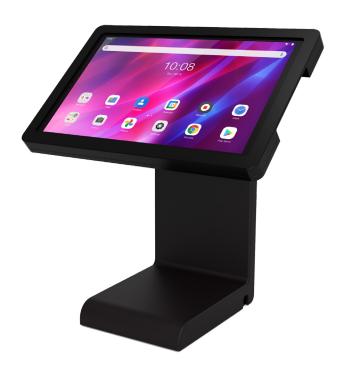

# **VAULT PRO CASE AND STABILITY TALL BASE**

## **LENOVO TAB K10**

Experience the seamless functionality and robust protection of the VAULT Pro Case and Stability Tall Base. Designed with convenience in mind, this fixed stand offers effortless setup enabling you to accept payments with ease.