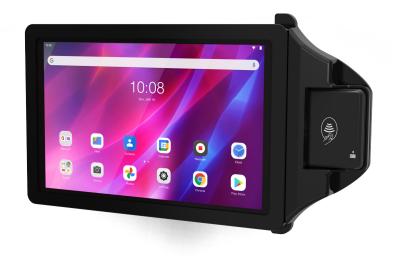

# VAULT PRO CASE AND STABILITY WALL MOUNT LENOVO TAB K10 & BBPOS CHIPPER 3X BT

Experience the seamless functionality and robust protection of the VAULT Pro Case and Wall Mount Base. Mount your device on the wall for multiple use cases. The tilt and swivel design enhances the versatility and flexibility of your iPad.

# **SPECIFICATIONS**

| SKU                 | PROKIT-LK10-WMTS-C3X-B                                                  |
|---------------------|-------------------------------------------------------------------------|
| Dimensions          | 12.88" × 2.50" × 6.83"                                                  |
| Weight              | 3.20 lbs                                                                |
| Compatibility       | Lenovo Tab K10                                                          |
| Card Reader Support | BBPOS Chipper 3x BT                                                     |
| Included in Kit     | VAULT Pro Case<br>VAULT Pro Reader Bracket<br>Stability Wall Mount Base |