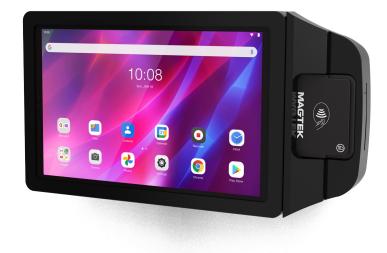

# VAULT PRO CASE AND STABILITY WALL MOUNT LENOVO TAB K10 & MAGTEK IDYNAMO 6

Experience the seamless functionality and robust protection of the VAULT Pro Case and Wall Mount Base. Mount your device on the wall for multiple use cases. The tilt and swivel design enhances the versatility and flexibility of your iPad.

# **SPECIFICATIONS**

| SKU                 | PROKIT-LK10-WMTS-ID6-B                                                  |
|---------------------|-------------------------------------------------------------------------|
| Dimensions          | 12.81" x 2.5" x 6.83"                                                   |
| Weight              | 3.42 lbs                                                                |
| Compatibility       | Lenovo Tab K10                                                          |
| Card Reader Support | Magtek iDynamo 6                                                        |
| Included in Kit     | VAULT Pro Case<br>VAULT Pro Reader Bracket<br>Stability Wall Mount Base |