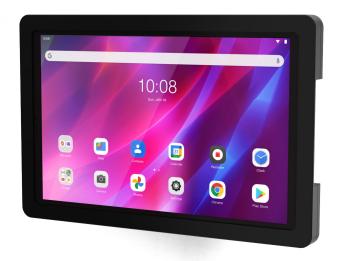

# VAULT PRO CASE AND STABILITY WALL MOUNT LENOVO TAB K10

Experience the seamless functionality and robust protection of the VAULT Pro Case and Wall Mount Base. Mount your device on the wall for multiple use cases. The tilt and swivel design enhances the versatility and flexibility of your iPad.

#### **Maximum Device Protection**

VAULT Pro is built to last. Its rugged design ensures maximum protection for your device, offering peace of mind in any situation.