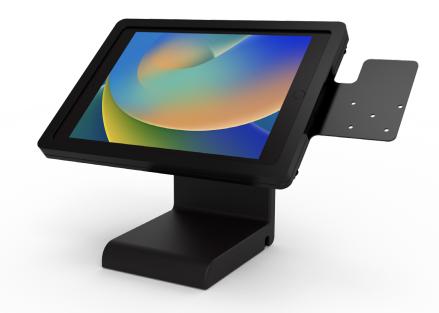

# VAULT PRO CASE AND STABILITY BASE

## FOR iPAD

Experience the seamless functionality and robust protection of the VAULT Pro Case and Stability Base. Designed with convenience in mind, this fixed stand offers effortless setup enabling you to accept payments with ease.

## SPECIFICATIONS

| SKU                 | PROKIT-IP11-BASE-UNI33-B                                                                       |
|---------------------|------------------------------------------------------------------------------------------------|
| Dimensions          | 13.63" x 6.23" x 9.18"                                                                         |
| Weight              | 5.28 lbs                                                                                       |
| Compatibility       | iPad (7th, 8th, 9th gen)<br>iPad Air (4th, 5th gen)<br>iPad Pro 11-in (1st, 2nd, 3rd, 4th gen) |
| Card Reader Support | Universal Support                                                                              |
| Included in Kit     | VAULT Pro Case<br>VAULT Pro Reader Bracket<br>Stability Base                                   |