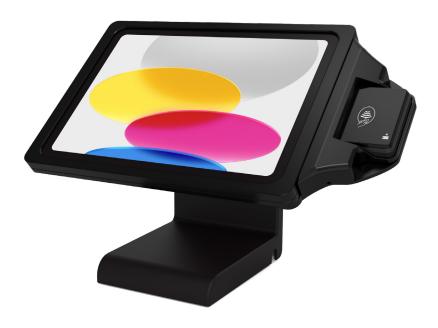

# VAULT PRO CASE AND STABILITY BASE

# FOR iPAD (10TH GENERATION) & BBPOS CHIPPER 3X BT

Experience the seamless functionality and robust protection of the VAULT Pro Case and Stability Base. Designed with convenience in mind, this fixed stand offers effortless setup enabling you to accept payments with ease.

## **SPECIFICATIONS**

| SKU                 | PROKIT-IP11-G10-BASE-C3X-B                                   |
|---------------------|--------------------------------------------------------------|
| Dimensions          | 13.11" × 6.23" × 9.18"                                       |
| Weight              | 5.57 lbs                                                     |
| Compatibility       | iPad (10th gen.)                                             |
| Card Reader Support | BBPOS Chipper 3X BT                                          |
| Included in Kit     | VAULT Pro Case<br>VAULT Pro Reader Bracket<br>Stability Base |