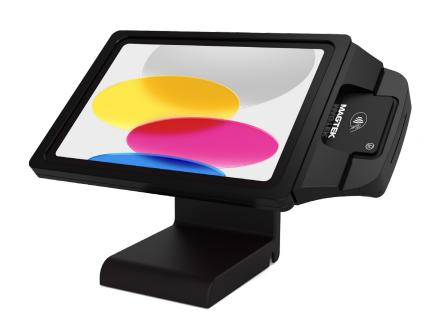

# **VAULT PRO CASE AND STABILITY BASE**

## FOR iPAD (10TH GENERATION) & MAGTEK IDYNAMO 6

Experience the seamless functionality and robust protection of the VAULT Pro Case and Stability Base. Designed with convenience in mind, this fixed stand offers effortless setup enabling you to accept payments with ease.

#### **SPECIFICATIONS**

| SKU                 | PROKIT-IP11-G10-BASE-ID6-B                                   |
|---------------------|--------------------------------------------------------------|
| Dimensions          | 13.04" x 6.23" x 9.18"                                       |
| Weight              | 5.79 lbs                                                     |
| Compatibility       | iPad (10th gen.)                                             |
| Card Reader Support | Magtek iDynamo 6                                             |
| Included in Kit     | VAULT Pro Case<br>VAULT Pro Reader Bracket<br>Stability Base |