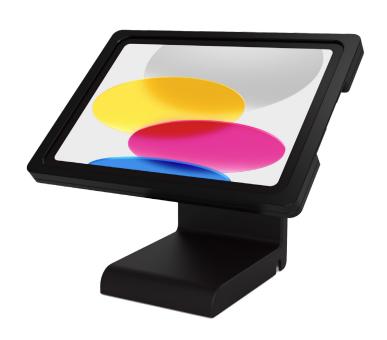

# **VAULT PRO CASE AND STABILITY BASE**

# FOR iPAD (10TH GENERATION)

Experience the seamless functionality and robust protection of the VAULT Pro Case and Stability Base. Designed with convenience in mind, this fixed stand offers effortless setup enabling you to accept payments with ease.