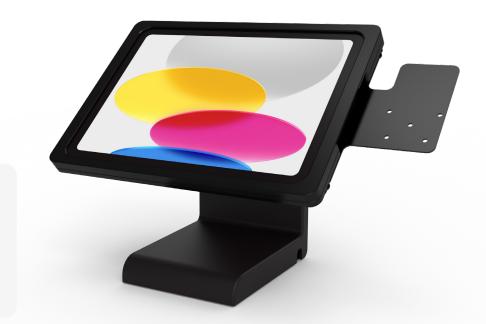

# VAULT PRO CASE AND STABILITY BASE

## FOR iPAD (10TH GENERATION)

Experience the seamless functionality and robust protection of the VAULT Pro Case and Stability Base. Designed with convenience in mind, this fixed stand offers effortless setup enabling you to accept payments with ease.

## SPECIFICATIONS

| SKU                 | PROKIT-IP11-G10-BASE-UNI33-B                                 |
|---------------------|--------------------------------------------------------------|
| Dimensions          | 13.63" x 6.23" x 9.18"                                       |
| Weight              | 5.28 lbs                                                     |
| Compatibility       | iPad (10th gen)                                              |
| Card Reader Support | Universal Support                                            |
| Included in Kit     | VAULT Pro Case<br>VAULT Pro Reader Bracket<br>Stability Base |