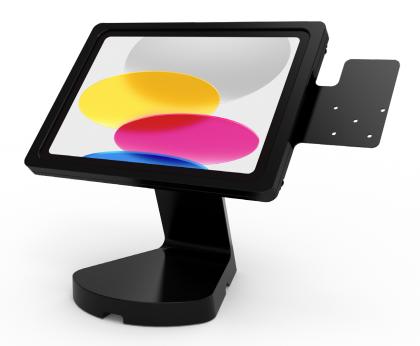

# VAULT PRO CASE AND STABILITY FLIP G3 BASE

# FOR iPAD (10TH GENERATION)

Experience the seamless functionality and robust protection of the VAULT Pro Case and Stability Flip G3 Base. Designed with convenience in mind, this fixed stand offers effortless setup enabling you to accept payments with ease.

#### **Maximum Device Protection**

VAULT Pro is built to last. Its rugged design ensures maximum protection for your device, offering peace of mind in any situation.