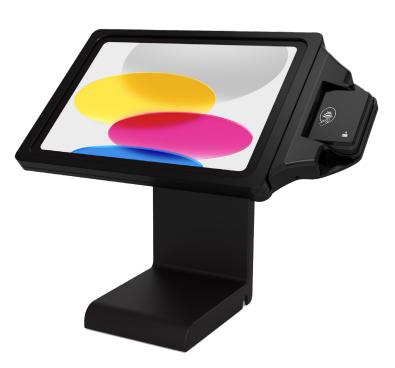

# **VAULT PRO CASE AND STABILITY TALL BASE**

# FOR iPAD & BBPOS CHIPPER 3X BT

Experience the seamless functionality and robust protection of the VAULT Pro Case and Stability Tall Base. Designed with convenience in mind, this fixed stand offers effortless setup enabling you to accept payments with ease.

## **SPECIFICATIONS**

| SKU                 | PROKIT-IP11-G10-TBASE-C3X-B                                       |
|---------------------|-------------------------------------------------------------------|
| Dimensions          | 13.11" x 6.23" x 11.48"                                           |
| Weight              | 5.96 lbs                                                          |
| Compatibility       | iPad (10th gen)                                                   |
| Card Reader Support | BBPOS Chipper 3X BT                                               |
| Included in Kit     | VAULT Pro Case<br>VAULT Pro Reader Bracket<br>Stability Tall Base |