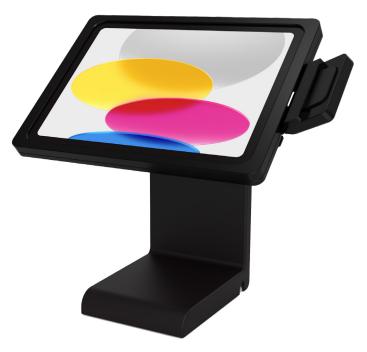

# VAULT PRO CASE AND STABILITY TALL BASE

# FOR iPAD (10TH GENERATION) & ID TECH UNIMAG II

Experience the seamless functionality and robust protection of the VAULT Pro Case and Stability Tall Base. Designed with convenience in mind, this fixed stand offers effortless setup enabling you to accept payments with ease.