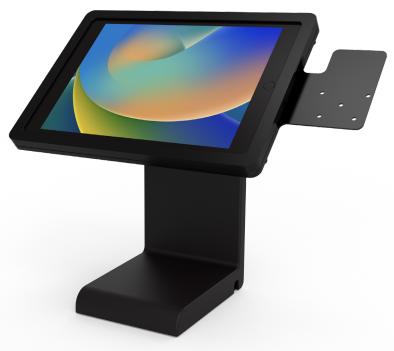

# VAULT PRO CASE AND STABILITY TALL BASE

## FOR iPAD

Experience the seamless functionality and robust protection of the VAULT Pro Case and Stability Tall Base. Designed with convenience in mind, this fixed stand offers effortless setup enabling you to accept payments with ease.

## SPECIFICATIONS

| SKU                 | PROKIT-IP11-TBASE-UNI33-B                                                                      |
|---------------------|------------------------------------------------------------------------------------------------|
| Dimensions          | 13.63" × 6.23" × 11.48"                                                                        |
| Weight              | 5.67 lbs                                                                                       |
| Compatibility       | iPad (7th, 8th, 9th gen)<br>iPad Air (4th, 5th gen)<br>iPad Pro 11-in (1st, 2nd, 3rd, 4th gen) |
| Card Reader Support | Universal Support                                                                              |
| Included in Kit     | VAULT Pro Case<br>VAULT Pro Reader Bracket<br>Stability Tall Base                              |