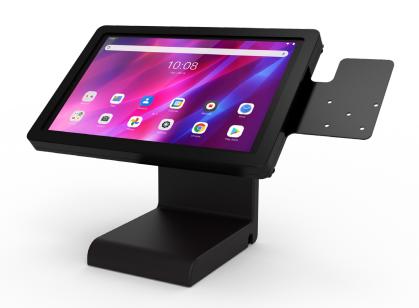

# **VAULT PRO CASE AND STABILITY BASE**

## **FOR LENOVO TAB K10**

Experience the seamless functionality and robust protection of the VAULT Pro Case and Stability Base. Designed with convenience in mind, this fixed stand offers effortless setup enabling you to accept payments with ease.

#### **SPECIFICATIONS**

| SKU                 | PROKIT-LK10-BASE-UNI33-B                                     |
|---------------------|--------------------------------------------------------------|
| Dimensions          | 13.40" x 6.00" x 8.96"                                       |
| Weight              | 5.09 lbs                                                     |
| Compatibility       | Lenovo Tab K10                                               |
| Card Reader Support | Universal Support                                            |
| Included in Kit     | VAULT Pro Case<br>VAULT Pro Reader Bracket<br>Stability Base |