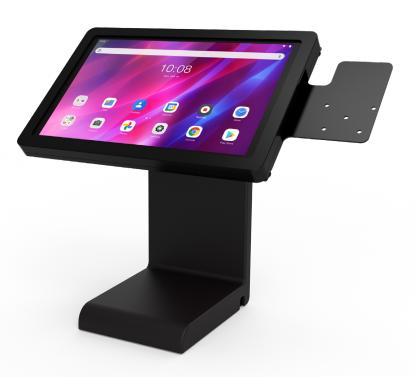

# **VAULT PRO CASE AND STABILITY TALL BASE**

# **FOR LENOVO TAB K10**

Experience the seamless functionality and robust protection of the VAULT Pro Case and Stability Tall Base. Designed with convenience in mind, this fixed stand offers effortless setup enabling you to accept payments with ease.

#### **Maximum Device Protection**

VAULT Pro is built to last. Its rugged design ensures maximum protection for your device, offering peace of mind in any situation.