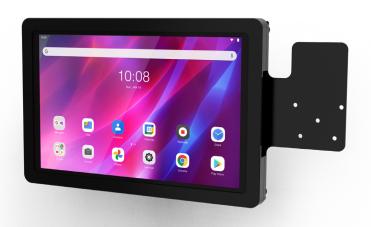

# **VAULT PRO CASE AND STABILITY WALL MOUNT**

## **FOR LENOVO TAB K10**

Experience the seamless functionality and robust protection of the VAULT Pro Case and Wall Mount Base. Mount your device on the wall for multiple use cases. The tilt and swivel design enhances the versatility and flexibility of your iPad.

### **SPECIFICATIONS**

| SKU                 | PROKIT-LK10-WMTS-UNI33-B                                                |
|---------------------|-------------------------------------------------------------------------|
| Dimensions          | 13.49" x 2.5" x 6.83"                                                   |
| Weight              | 2.91 lbs                                                                |
| Compatibility       | Lenovo Tab K10                                                          |
| Card Reader Support | Universal Support                                                       |
| Included in Kit     | VAULT Pro Case<br>VAULT Pro Reader Bracket<br>Stability Wall Mount Base |