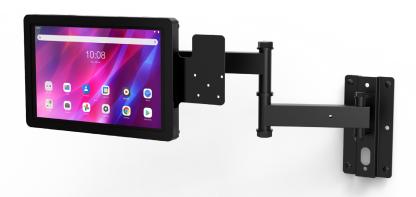

# **VAULT PRO CASE AND STABILITY WALL MOUNT** WITH EXTENDABLE ARM

## **FOR LENOVO TAB K10**

Experience the seamless functionality and robust protection of the VAULT Pro Case and Wall Mount Base with extendable arm. Mount your device on the wall for multiple use cases. The tilt and swivel design enhances the versatility and flexibility of your iPad.

## **SPECIFICATIONS**

| SKU                 | PROKIT-LK10-WMTSA-UNI33-B                                                             |
|---------------------|---------------------------------------------------------------------------------------|
| Dimensions          | 18.20" x 6.53" x 10.92"                                                               |
| Weight              | 5.62 lbs                                                                              |
| Compatibility       | Lenovo Tab K10                                                                        |
| Card Reader Support | Universal support                                                                     |
| Included in Kit     | VAULT Pro Case VAULT Pro Reader Bracket Stability Wall Mount Base with Extendable arm |