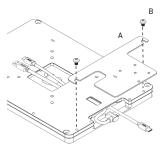

**3.** Screw the Universal Bracket (A) into the Pro Enclosure using the two #10-32 x 1/4" Pan Head Screws (B).

**4.** Peel off the film from one side of the Double Sided Adhesive pads (C) and apply them to the Universal Bracket (A).