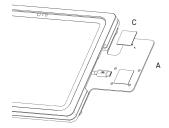

**3.** Screw the Universal Bracket (A) into the Pro Enclosure using the two #10-32 x 1/4" Pan Head Screws (B).

**4.** Peel off the film from one side of the Double Sided Adhesive pads (C) and apply them to the Universal Bracket (A).