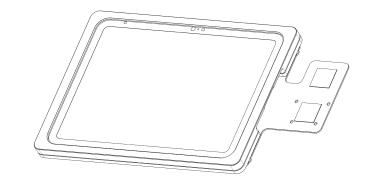

## ASSEMBLY

1. Make sure the Pro Enclosure cable is plugged into the tablet and routed through the back of the Pro Enclosure.

2. Route the card reader charging cable (purchased separately) through the back of the Pro Enclosure.

5. Plug the charging cable coming from the side of the Pro Enclosure card reader into the card reader. Remove the second side of film from the Double Sided Adhesive and press the card reader onto it firmly.