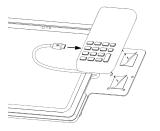

5. Plug the charging cable coming from the side of the Pro Enclosure card reader into the card reader. Remove the second side of film from the Double Sided Adhesive and press the card reader onto it firmly.