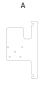

## PARTS INCLUDED

В

PRO-UNI33 Bracket (1)

Double Sided Adhesive Pads
(2)

**3.** Screw the Universal Bracket (A) into the Pro Enclosure using the two #10-32 x 1/4" Pan Head Screws (B).

**4.** Peel off the film from one side of the Double Sided Adhesive pads (C) and apply them to the Universal Bracket (A).