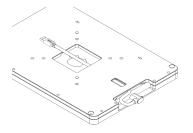

**3.** Screw the Universal Bracket (A) into the Pro Enclosure using the two #10-32 x 1/4" Pan Head Screws (B).

**4.** Peel off the film from one side of the Double Sided Adhesive pads (C) and apply them to the Universal Bracket (A).

5. Plug the charging cable coming from the side of the Pro Enclosure card reader into the card reader. Remove the second side of film from the Double Sided Adhesive and press the card reader onto it firmly.