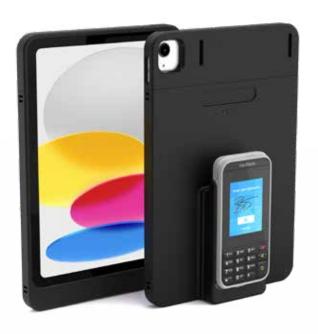

# **VAULT CONNECT SYSTEM CASE**

# FOR iPAD (10TH GEN) & VERIFONE E285

The Connect System, VAULT Connect Case, empowers mobile workflows with it's lightweight design, allowing users to accept payments on the go. Combined with our comprehensive range of peripherals including, multi-bay charging solutions, stands, and hand grips, the Connect Case transforms into an all-in-one, versatile tool for multiple applications.

## **SPECIFICATIONS**

| sku                 | CNX2-IP11-E285-B       |
|---------------------|------------------------|
| Dimensions (WXHXD)  | 7.29" x 10.80" x 1.63" |
| Weight              | 0.97 lbs               |
| Compatibility       | iPad (10th gen)        |
| Card Reader Support | Verifone E285          |
| Warranty            | 1 year                 |