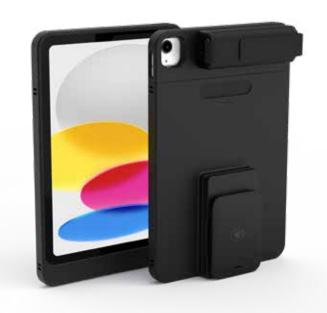

# FOR iPAD (10TH GEN) & ADYEN NYC1

The Connect System, VAULT Connect Case, empowers mobile workflows with it's lightweight design, allowing users to accept payments on the go. Combined with our comprehensive range of peripherals including, multi-bay charging solutions, stands, and hand grips, the Connect Case transforms into an all-in-one, versatile tool for multiple applications.

# **Accept Payment**

Integrate 3rd party payment devices to accept payment on the go.